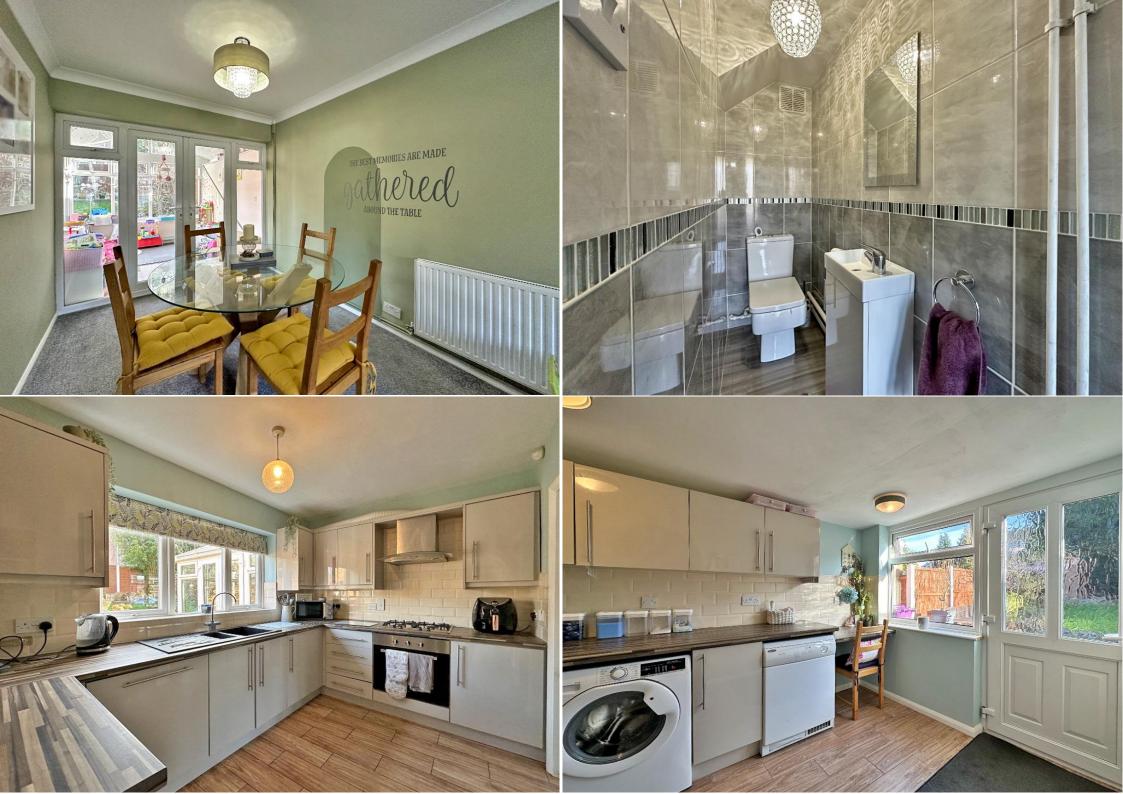

## Offers Around £ 330,000

\*\*IDEAL FAMILY HOME\*\* Presenting a fantastic opportunity to acquire a three bedroom detached family home within a highly sought after address situated off Penn Road, an ideal location for all amenities and local schooling. This home hosts a large living space on the ground floor benefitting from a spacious open-plan lounge with feature fireplace and dining area, entry to the generously sized kitchen with fitted wall and base units with work surfaces over, integrated cooker and on to the conservatory, utility room, downstairs WC and 15ft in length garage which is to the front of the property. Upstairs are three wellproportioned bedrooms with the principal bedroom and bedroom 3 to the front of the property and bedroom 2 facing to the rear – all have ample space for storage, there is a stylish family bathroom benefitting a shower bath with additional shower attachment. The front of the property provides plenty of parking for multiple vehicles, a garage and gated side access. The rear of this home showcases a well maintained easterly facing garden with several areas to enjoy. Don't miss the opportunity to view this home and contact our local team now! We are advised by out clients that this property is; Freehold, Council Tax Bank -D, EPC - C.