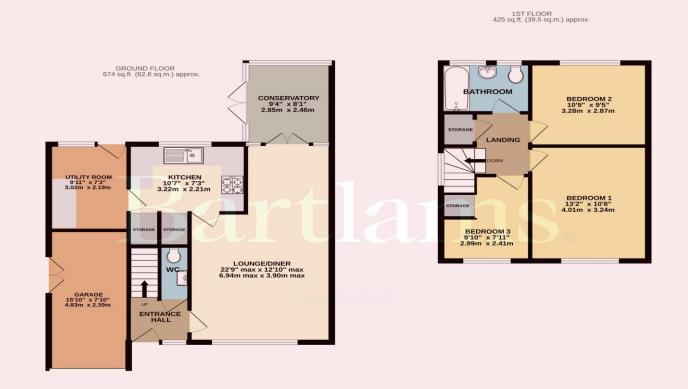

TOTAL FLOOR AREA: 1099 sq.ft. (102.1 sq.m.) approx.

White overy attempt has been made to ensure the accuracy of the floorplan contained here, measurements of the strength of

PLEASE SIGN BELOW TO AGREE THAT THE DETAILS ARE ACCURATE TO THE BEST OF YOUR KNOWLEDGE